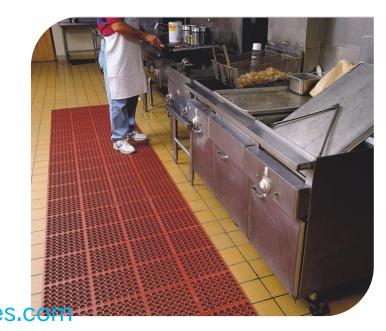

| 130pcs/pallet,1560p<br>cs per 20'container |
| ZM004-4   | 1MX1MX16MM                  | 7.58.5kg            | 130pcs/pallet,1560p<br>cs per 20'container |

With interlocking, can be with yellow border







www.zeerjiasales.com

# 青岛泽尔嘉 ZEERJIA

#### Products ----- Rubber Utility Mat



| Model No. | Size                        | Weight +/-<br>0.5kg | Common package                          |
|-----------|-----------------------------|---------------------|-----------------------------------------|
| ZM005     | 3'X5'X3/4"<br>900X1500X19MM | 12-14kg             | 125pcs/pallet,875pc<br>s/20'container.  |
| ZM008     | 3'X5'X1/2"<br>914X1524X12MM | 12-14kg             | 200pcs/pallet,1400p<br>cs/20'container. |





www.zeerjiasales.com



## Usage --Rubber Utility Mat









#### Package



















www.zeerjiasales.com



#### **Test Machines**













www.zeerjiasales.com