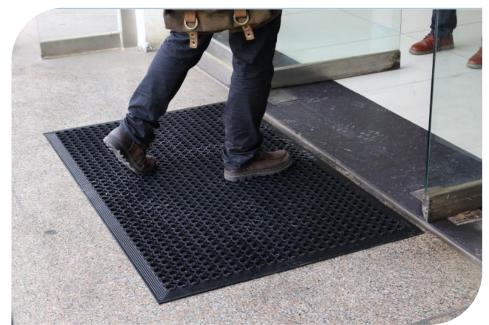

kg              | 130pcs/pallet,1560p<br>cs per 20'container |
| ZM004-4   | 1MX1MX16MM                  | 7.58.5kg            | 130pcs/pallet,1560p<br>cs per 20'container |

With interlocking, can be with yellow border







www.zeerjiasales.com

# 青岛泽尔嘉 ZEERJIA

#### Products ----- Rubber Utility Mat



| Model No. | Size                        | Weight +/-<br>0.5kg | Common package                          |
|-----------|-----------------------------|---------------------|-----------------------------------------|
| ZM005     | 3'X5'X3/4"<br>900X1500X19MM | 12-14kg             | 125pcs/pallet,875pc<br>s/20'container.  |
| ZM008     | 3'X5'X1/2"<br>914X1524X12MM | 12-14kg             | 200pcs/pallet,1400p<br>cs/20'container. |





www.zeerjiasales.com



## Usage --Rubber Utility Mat









#### Package



















www.zeerjiasales.com



#### **Test Machines**













www.zeerjiasales.com