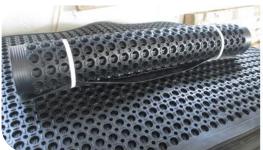

let,1560p<br>cs per 20'container |
| ZM004-4   | 1MX1MX16MM                  | 7.58.5kg            | 130pcs/pallet,1560p<br>cs per 20'container |

With interlocking, can be with yellow border







www.zeerjiasales.com

# 青岛泽尔嘉 ZEERJIA

#### Products ----- Rubber Utility Mat



| Model No. | Size                        | Weight +/-<br>0.5kg | Common package                          |
|-----------|-----------------------------|---------------------|-----------------------------------------|
| ZM005     | 3'X5'X3/4"<br>900X1500X19MM | 12-14kg             | 125pcs/pallet,875pc<br>s/20'container.  |
| ZM008     | 3'X5'X1/2"<br>914X1524X12MM | 12-14kg             | 200pcs/pallet,1400p<br>cs/20'container. |





www.zeerjiasales.com



## Usage --Rubber Utility Mat









#### Package



















www.zeerjiasales.com



#### **Test Machines**













www.zeerjiasales.com