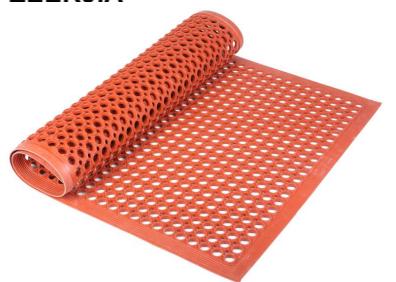

#### **Products ----- Rubber Utility Mat** for industrial/commercial/kitchen/workshop use

| Model No. | Size                         | Weight +/-<br>0.5kg | Common package                             |
|-----------|------------------------------|---------------------|--------------------------------------------|
| ZM001     | 2'X3'X1/2"<br>609X914X12MM   | 33.3kg              | 400pcs/pallet,3600p<br>cs/20'container.    |
| ZM002     | 3'X5'X1/2"<br>914X1524X12MM  | 7.59kg              | 220pcs/pallet,1540p<br>cs per 20'container |
| ZM002R    | 3'X10'X1/2"<br>914X3048X12MM | 16-17kg             |                                            |
| ZM010     | 1.2MX2MX12MM                 | 17-19kg             |                                            |

Material: Recycle rubber with NR/SBR/NBR With bevel edge.

www.zeerjiasales.com