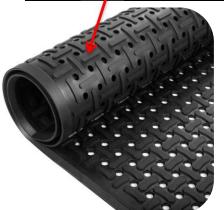

#### Products ----- Rubber Utility Mat

| Model No. | Size                        | Weight +/-<br>0.5kg | Common package                          |
|-----------|-----------------------------|---------------------|-----------------------------------------|
| ZM005     | 3'X5'X3/4"<br>900X1500X19MM | 12-14kg             | 125pcs/pallet,875pc<br>s/20'container.  |
| ZM008     | 3'X5'X1/2"<br>914X1524X12MM | 12-14kg             | 200pcs/pallet,1400p<br>cs/20'container. |