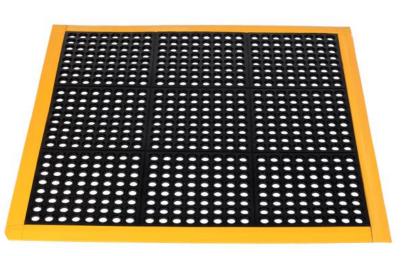

l No. | Size                         | Weight +/-<br>0.5kg | Common package                             |
|-----------|------------------------------|---------------------|--------------------------------------------|
| ZM001     | 2'X3'X1/2"<br>609X914X12MM   | 33.3kg              | 400pcs/pallet,3600p<br>cs/20'container.    |
| ZM002     | 3'X5'X1/2"<br>914X1524X12MM  | 7.59kg              | 220pcs/pallet,1540p<br>cs per 20'container |
| ZM002R    | 3'X10'X1/2"<br>914X3048X12MM | 16-17kg             |                                            |
| ZM010     | 1.2MX2MX12MM                 | 17-19kg             |                                            |











Material: Recycle rubber with NR/SBR/NBR With bevel edge.

www.zeerjiasales.com



#### Products ----- Rubber Utility Mat



| Model No. | Size                        | Weight +/-<br>0.5kg | Common package                             |
|-----------|-----------------------------|---------------------|--------------------------------------------|
| ZM004-1   | 3'X3'X3/8"<br>914X914X9.6MM | 44.5kg              | 215pcs/pallet,2580p<br>cs/20'container.    |
| ZM004-2   | 3'X3'X1/2"<br>914X914X12MM  | 5.35.7kg            | 200pcs/pallet,2400p<br>cs per 20'container |
| ZM004-3   | 3'X3'X5/8"<br>914X914X16MM  | 6.58kg              | 130pcs/pallet,1560p<br>cs per 20'container |
| ZM004-4   | 1MX1MX16MM                  | 7.58.5kg            | 130pcs/pallet,1560p<br>cs per 20'container |

With interlocking, can be with yellow border







www.zeerjiasales.com

# 青岛泽尔嘉 ZEERJIA

#### Products ----- Rubber Utility Mat