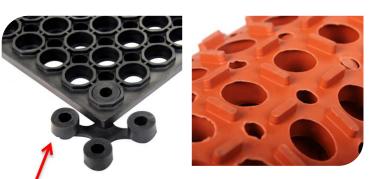

#### Products ----- Rubber Utility Mat

| Model No. | Size                        | Weight +/-<br>0.5kg | Common package                             |
|-----------|-----------------------------|---------------------|--------------------------------------------|
| ZM004-1   | 3'X3'X3/8"<br>914X914X9.6MM | 44.5kg              | 215pcs/pallet,2580p<br>cs/20'container.    |
| ZM004-2   | 3'X3'X1/2"<br>914X914X12MM  | 5.35.7kg            | 200pcs/pallet,2400p<br>cs per 20'container |
| ZM004-3   | 3'X3'X5/8"<br>914X914X16MM  | 6.58kg              | 130pcs/pallet,1560p<br>cs per 20'container |
| ZM004-4   | 1MX1MX16MM                  | 7.58.5kg            | 130pcs/pallet,1560p<br>cs per 20'container |

With interlocking, can be with yellow border

www.zeerjiasales.com