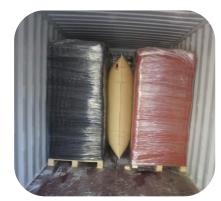

allet,1560p<br>cs per 20'container |
| ZM004-4   | 1MX1MX16MM                  | 7.58.5kg            | 130pcs/pallet,1560p<br>cs per 20'container |

With interlocking, can be with yellow border







www.zeerjiasales.com

# 青岛泽尔嘉 ZEERJIA

#### Products ----- Rubber Utility Mat



| Model No. | Size                        | Weight +/-<br>0.5kg | Common package                          |
|-----------|-----------------------------|---------------------|-----------------------------------------|
| ZM005     | 3'X5'X3/4"<br>900X1500X19MM | 12-14kg             | 125pcs/pallet,875pc<br>s/20'container.  |
| ZM008     | 3'X5'X1/2"<br>914X1524X12MM | 12-14kg             | 200pcs/pallet,1400p<br>cs/20'container. |





www.zeerjiasales.com



## Usage --Rubber Utility Mat









#### Package



















www.zeerjiasales.com



#### **Test Machines**













www.zeerjiasales.com