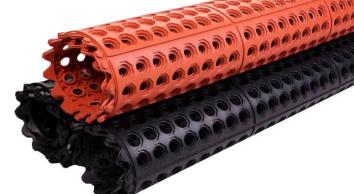

#### **Products ----- Rubber Utility Mat** for industrial/commercial/kitchen/workshop use

| Model No. | Size                         | Weight +/-<br>0.5kg | Common package                             |
|-----------|------------------------------|---------------------|--------------------------------------------|
| ZM001     | 2'X3'X1/2"<br>609X914X12MM   | 33.3kg              | 400pcs/pallet,3600p<br>cs/20'container.    |
| ZM002     | 3'X5'X1/2"<br>914X1524X12MM  | 7.59kg              | 220pcs/pallet,1540p<br>cs per 20'container |
| ZM002R    | 3'X10'X1/2"<br>914X3048X12MM | 16-17kg             |                                            |
| ZM010     | 1.2MX2MX12MM                 | 17-19kg             |                                            |

Material: Recycle rubber with NR/SBR/NBR With bevel edge.

www.zeerjiasales.com