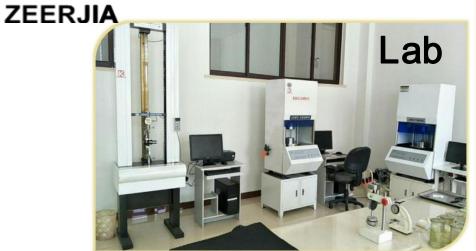

### Qingdao Zeerjia Trading Co., Ltd.

ADD: Building 14 Xinghecheng Dongyue Middle Road Huangdao District, Qingdao Shandong China

**Zipcode**: 266400

Email: may.lee@zeerjiasales.com

Tel:+86-18669746270 (wechat, what sapp)

QQ: 894433017

Skype: may.lee87

Web:www.zeerjiasales.com









青岛泽尔嘉





#### **Products ----- Rubber Utility Mat** for industrial/commercial/kitchen/workshop use



| Model No. | Size                         | Weight +/-<br>0.5kg | Common package                             |
|-----------|------------------------------|---------------------|--------------------------------------------|
| ZM001     | 2'X3'X1/2"<br>609X914X12MM   | 33.3kg              | 400pcs/pallet,3600p<br>cs/20'container.    |
| ZM002     | 3'X5'X1/2"<br>914X1524X12MM  | 7.59kg              | 220pcs/pallet,1540p<br>cs per 20'container |
| ZM002R    | 3'X10'X1/2"<br>914X3048X12MM | 16-17kg             |                                            |
| ZM010     | 1.2MX2MX12MM                 | 17-19kg             |                                            |











Materia