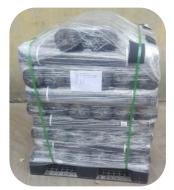

/pallet,1560p<br>cs per 20'container |
| ZM004-4   | 1MX1MX16MM                  | 7.58.5kg            | 130pcs/pallet,1560p<br>cs per 20'container |

With interlocking, can be with yellow border







www.zeerjiasales.com

# 青岛泽尔嘉 ZEERJIA

#### Products ----- Rubber Utility Mat



| Model No. | Size                        | Weight +/-<br>0.5kg | Common package                          |
|-----------|-----------------------------|---------------------|-----------------------------------------|
| ZM005     | 3'X5'X3/4"<br>900X1500X19MM | 12-14kg             | 125pcs/pallet,875pc<br>s/20'container.  |
| ZM008     | 3'X5'X1/2"<br>914X1524X12MM | 12-14kg             | 200pcs/pallet,1400p<br>cs/20'container. |





www.zeerjiasales.com



## Usage --Rubber Utility Mat









#### Package



















www.zeerjiasales.com



#### **Test Machines**













www.zeerjiasales.com