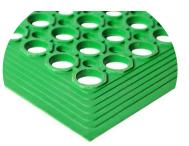

#### Products ----- Rubber Utility Mat

| Model No. | Size                        | Weight +/-<br>0.5kg | Common package                             |
|-----------|-----------------------------|---------------------|--------------------------------------------|
| ZM004-1   | 3'X3'X3/8"<br>914X914X9.6MM | 44.5kg              | 215pcs/pallet,2580p<br>cs/20'container.    |
| ZM004-2   | 3'X3'X1/2"<br>914X914X12MM  | 5.35.7kg            | 200pcs/pallet,2400p<br>cs per 20'container |
| ZM004-3   | 3'X3'X5/8"<br>914X914X16MM  | 6.58kg              | 130pcs/pallet,1560p<br>cs per 20'container |
| ZM004-4   | 1MX1MX16MM                  | 7.58.5kg            | 130pcs/pallet,1560p<br>cs per 20'container |

With interlocking, can be with yellow border

www.zeerjiasales.com