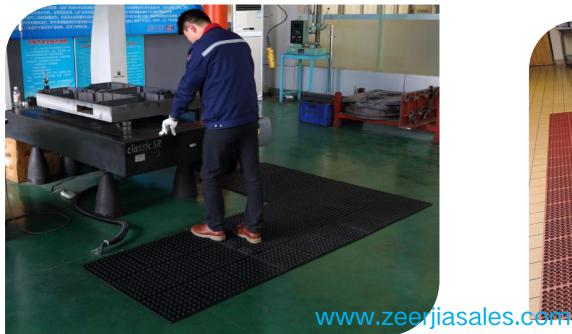

| 130pcs/pallet,1560p<br>cs per 20'container |
| ZM004-4   | 1MX1MX16MM                  | 7.58.5kg            | 130pcs/pallet,1560p<br>cs per 20'container |

With interlocking, can be with yellow border







www.zeerjiasales.com

# 青岛泽尔嘉 ZEERJIA

#### Products ----- Rubber Utility Mat



| Model No. | Size                        | Weight +/-<br>0.5kg | Common package                          |
|-----------|-----------------------------|---------------------|-----------------------------------------|
| ZM005     | 3'X5'X3/4"<br>900X1500X19MM | 12-14kg             | 125pcs/pallet,875pc<br>s/20'container.  |
| ZM008     | 3'X5'X1/2"<br>914X1524X12MM | 12-14kg             | 200pcs/pallet,1400p<br>cs/20'container. |





www.zeerjiasales.com



## Usage --Rubber Utility Mat









#### Package



















www.zeerjiasales.com



#### **Test Machines**













www.zeerjiasales.com