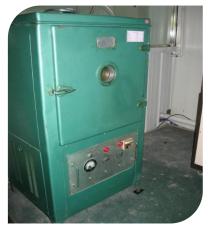

| 7.58.5kg            | 130pcs/pallet,1560p<br>cs per 20'container |

With interlocking, can be with yellow border







www.zeerjiasales.com

# 青岛泽尔嘉 ZEERJIA

#### Products ----- Rubber Utility Mat



| Model No. | Size                        | Weight +/-<br>0.5kg | Common package                          |
|-----------|-----------------------------|---------------------|-----------------------------------------|
| ZM005     | 3'X5'X3/4"<br>900X1500X19MM | 12-14kg             | 125pcs/pallet,875pc<br>s/20'container.  |
| ZM008     | 3'X5'X1/2"<br>914X1524X12MM | 12-14kg             | 200pcs/pallet,1400p<br>cs/20'container. |





www.zeerjiasales.com



## Usage --Rubber Utility Mat









#### Package



















www.zeerjiasales.com



#### **Test Machines**













www.zeerjiasales.com